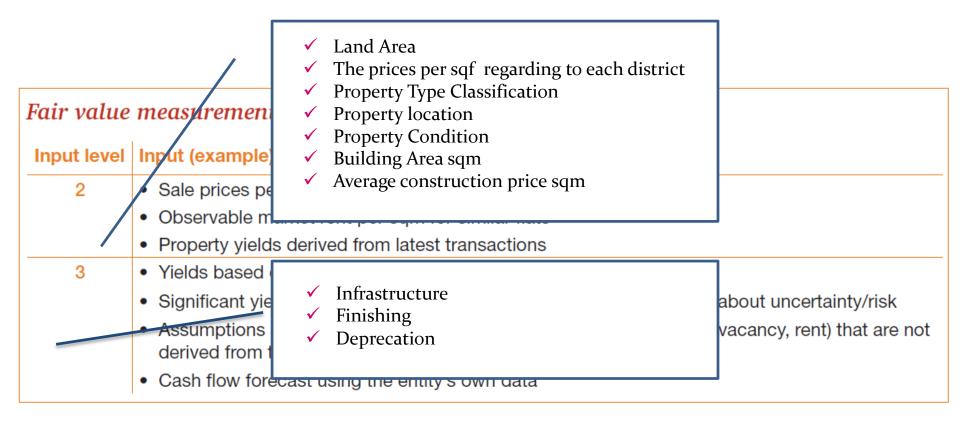

#### Level 2 inputs

- Quoted prices for similar assets or liabilities in active markets
- Quoted prices for identical or similar assets or liabilities in markets that are not active
- Inputs other than quoted prices that are observable for the asset or liability (for example, market observable interest rates)
- Inputs that are derived principally from or corroborated by observable market data by correlation or other means

#### Level 3 inputs

Unobservable inputs