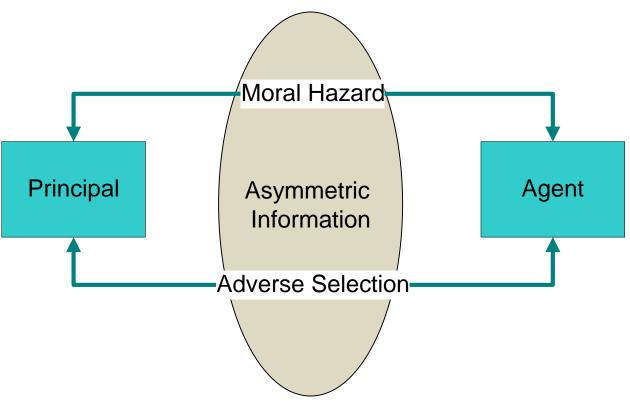

## Agency Theory

 Used to understand relationships whereby a principal employs the services of and delegates the decision making authority to an agent (Jensen & Meckling, 1976)

- Principal = Buyer &Seller
- o Agent = Broker

## Agency Theory

- Creates a moral hazard
  - Brokers may undertake actions detrimental to Buyers/Sellers
- Leads to 3 'costs'
  - Monitoring costs
  - Bonding costs
  - Residual loss

(Deegan & Unerman, 2011)