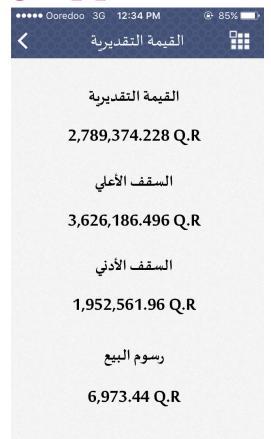

| Ooredoo 30 •••••• المحادثة ال | G 12:35 PM ⊕ 85% ■           |
|-------------------------------------------------------------------------------------------------------------------------------------------------------------------------------------------------------------------------------------------------------------------------------------------------------------------------------------------------------------------------------------------------------------------------------------------------------------------------------------------------------------------------------------------------------------------------------------------------------------------------------------------------------------------------------------------------------------------------------------------------------------------------------------------------------------------------------------------------------------------------------------------------------------------------------------------------------------------------------------------------------------------------------------------------------------------------------------------------------------------------------------------------------------------------------------------------------------------------------------------------------------------------------------------------------------------------------------------------------------------------------------------------------------------------------------------------------------------------------------------------------------------------------------------------------------------------------------------------------------------------------------------------------------------------------------------------------------------------------------------------------------------------------------------------------------------------------------------------------------------------------------------------------------------------------------------------------------------------------------------------------------------------------------------------------------------------------------------------------------------------------|------------------------------|
| 1,412,811.7                                                                                                                                                                                                                                                                                                                                                                                                                                                                                                                                                                                                                                                                                                                                                                                                                                                                                                                                                                                                                                                                                                                                                                                                                                                                                                                                                                                                                                                                                                                                                                                                                                                                                                                                                                                                                                                                                                                                                                                                                                                                                                                   | إجمالي الأرض                 |
| ^                                                                                                                                                                                                                                                                                                                                                                                                                                                                                                                                                                                                                                                                                                                                                                                                                                                                                                                                                                                                                                                                                                                                                                                                                                                                                                                                                                                                                                                                                                                                                                                                                                                                                                                                                                                                                                                                                                                                                                                                                                                                                                                             | بيانات العقار                |
| 1,350,000                                                                                                                                                                                                                                                                                                                                                                                                                                                                                                                                                                                                                                                                                                                                                                                                                                                                                                                                                                                                                                                                                                                                                                                                                                                                                                                                                                                                                                                                                                                                                                                                                                                                                                                                                                                                                                                                                                                                                                                                                                                                                                                     | سعر البناء                   |
| 621,200                                                                                                                                                                                                                                                                                                                                                                                                                                                                                                                                                                                                                                                                                                                                                                                                                                                                                                                                                                                                                                                                                                                                                                                                                                                                                                                                                                                                                                                                                                                                                                                                                                                                                                                                                                                                                                                                                                                                                                                                                                                                                                                       | اجمالى قيمة التشطيبات        |
| 0                                                                                                                                                                                                                                                                                                                                                                                                                                                                                                                                                                                                                                                                                                                                                                                                                                                                                                                                                                                                                                                                                                                                                                                                                                                                                                                                                                                                                                                                                                                                                                                                                                                                                                                                                                                                                                                                                                                                                                                                                                                                                                                             | قيمة الادوار المتاحة         |
| 0                                                                                                                                                                                                                                                                                                                                                                                                                                                                                                                                                                                                                                                                                                                                                                                                                                                                                                                                                                                                                                                                                                                                                                                                                                                                                                                                                                                                                                                                                                                                                                                                                                                                                                                                                                                                                                                                                                                                                                                                                                                                                                                             | اجمالى قيمة المرافق المخصومة |
| 1,971,200                                                                                                                                                                                                                                                                                                                                                                                                                                                                                                                                                                                                                                                                                                                                                                                                                                                                                                                                                                                                                                                                                                                                                                                                                                                                                                                                                                                                                                                                                                                                                                                                                                                                                                                                                                                                                                                                                                                                                                                                                                                                                                                     | إجمالي قيمة البناء           |
| ^                                                                                                                                                                                                                                                                                                                                                                                                                                                                                                                                                                                                                                                                                                                                                                                                                                                                                                                                                                                                                                                                                                                                                                                                                                                                                                                                                                                                                                                                                                                                                                                                                                                                                                                                                                                                                                                                                                                                                                                                                                                                                                                             | بيانات الإهلاك               |
| -594,637.5                                                                                                                                                                                                                                                                                                                                                                                                                                                                                                                                                                                                                                                                                                                                                                                                                                                                                                                                                                                                                                                                                                                                                                                                                                                                                                                                                                                                                                                                                                                                                                                                                                                                                                                                                                                                                                                                                                                                                                                                                                                                                                                    | قيمة اهلاك العقار            |
| ^                                                                                                                                                                                                                                                                                                                                                                                                                                                                                                                                                                                                                                                                                                                                                                                                                                                                                                                                                                                                                                                                                                                                                                                                                                                                                                                                                                                                                                                                                                                                                                                                                                                                                                                                                                                                                                                                                                                                                                                                                                                                                                                             | الإجمالي                     |

| •••• Ooredoo 3 | G 12:35 PM @ 85%             |
|----------------|------------------------------|
| ديرية 💙        | تفاصيل القيمة التق           |
| 621,200        | اجمالى قيمة التشطيبات        |
| 0              | قيمة الادوار المتاحة         |
| 0              | اجمالى قيمة المرافق المخصومة |
| 1,971,200      | إجمالي قيمة البناء           |
| ^              | بيانات الإهلاك               |
| -594,637.5     | قيمة اهلاك العقار            |
| ^              | الإجمالي                     |
|                | 2,789,374.25                 |
| ^              | رسوم البيع                   |
|                | 6,973.44                     |