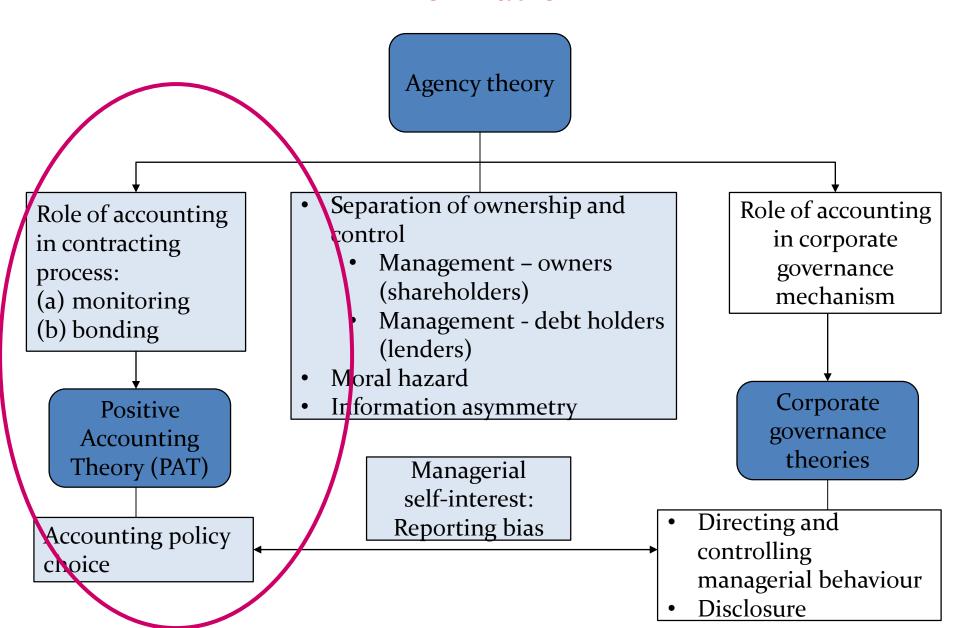

# Positive Accounting Theories (PAT)

- Explain and predict accounting/financial reporting practice (Watts & Zimmerman, 1978).
- e.g., why firms use specific accounting methods?

## Agency Theory

 Used to understand relationships whereby a principal employs the services of and delegates the decision making authority to an agent (Jensen & Meckling, 1976)

- Principal = Buyer &Seller
- o Agent = Broker

## Agency Theory

- Creates a moral hazard
  - Brokers may undertake actions detrimental to Buyers/Sellers
- Leads to 3 'costs'
  - Monitoring costs
  - Bonding costs
  - Residual loss

(Deegan & Unerman, 2011)

## Agency theory and the role of accounting information