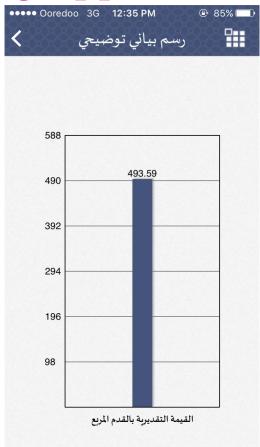

#### Asset Pricing Determinants

| 888888888                     | 2:33 PM                    | D |
|-------------------------------|----------------------------|---|
| ئىساب 💙                       | مدخلات الإح                | E |
|                               |                            |   |
| *                             | مساحة الأرض بالمتر المربع  |   |
|                               | 525.00                     |   |
| ء - مباني) *                  | وصف العقار (أرض فضاء       |   |
| ~                             | مبانی                      |   |
|                               |                            |   |
| ال القطرى / متر المربع        | متوسط سعر البناء بالريا    |   |
|                               | 1800                       |   |
|                               |                            |   |
| *                             | مساحة البناء بالمتر المربع |   |
|                               | 750                        |   |
|                               |                            |   |
| القائد التثمين محددات التثمين | العقار بيانات العقار       |   |

| ••••• Ooredoo 3G<br>نساب | ■ 86% ⊕ 86% مدخلات الإحة          |
|--------------------------|-----------------------------------|
|                          | تاريخ إتمام بناء العقار *         |
| <b>ش</b>                 | 2009-01-20                        |
|                          | عدد الشوارع الرئيسية              |
|                          | عدد الشوارع الفرعية               |
| ستثماري - إداري          | ن <b>وع العقار</b> (سكني - سكني إ |
| <b>V</b>                 | سكنى                              |
| الله المحددات التثمين    | العقار بيانات العقار              |

| Ooredoo 3G مساب        | ■ 86% ® 86% I2:34 PM مدخلات الإحت |
|------------------------|-----------------------------------|
| رماء-صرف صحي-هاتف      | خدمات البنية التحتية (كهر         |
| ~                      | نعم                               |
|                        | تكييف مركزي                       |
| ~                      | غير متوفر                         |
|                        | حمام السباحة                      |
| ~                      | غير متوفر                         |
|                        | عدد مواقف السيارات                |
|                        | 4                                 |
| القامين محددات التثمين | العقار بيانات العقار              |

| doo 3G <b>12</b> | ::35 PM               | ⊕ 8                                                                                            | 5% 💷                             |
|------------------|-----------------------|------------------------------------------------------------------------------------------------|----------------------------------|
| ة التقديرية      | <i>ب</i> يل القيما    | تفاص                                                                                           | <b>!!!</b>                       |
|                  |                       | الارض                                                                                          | بيانات                           |
| 311.75           |                       | لأرض                                                                                           | قيمة ا                           |
|                  | ينة                   | مييز المد                                                                                      | قيمة ت                           |
|                  | طقة                   | مييز المند                                                                                     | قيمة ت                           |
|                  | C                     | مييز الح                                                                                       | قيمة ت                           |
|                  | يع                    | مييز المرب                                                                                     | قیمة ت                           |
|                  | نع العقار             | مييز موق                                                                                       | قيمة ت                           |
|                  | العقار                | مييز نوع                                                                                       | قيمة ت                           |
| ت                | لمقة الخدما           | مييز مند                                                                                       | قيمة ت                           |
| ہیة              | دمات الترفي           | مييز الخ                                                                                       | قيمة ت                           |
|                  | ة التقديرية<br>311.75 | ميل القيمة التقديرية<br>311.75<br>ينة<br>طقة<br>ع<br>ع<br>العقار<br>العقار<br>العقار<br>العقار | تفاصيل القيمة التقديرية<br>الارض |

| Ooredoo 30 •••••• المحادثة ال | G 12:35 PM ⊕ 85% ■           |
|-------------------------------------------------------------------------------------------------------------------------------------------------------------------------------------------------------------------------------------------------------------------------------------------------------------------------------------------------------------------------------------------------------------------------------------------------------------------------------------------------------------------------------------------------------------------------------------------------------------------------------------------------------------------------------------------------------------------------------------------------------------------------------------------------------------------------------------------------------------------------------------------------------------------------------------------------------------------------------------------------------------------------------------------------------------------------------------------------------------------------------------------------------------------------------------------------------------------------------------------------------------------------------------------------------------------------------------------------------------------------------------------------------------------------------------------------------------------------------------------------------------------------------------------------------------------------------------------------------------------------------------------------------------------------------------------------------------------------------------------------------------------------------------------------------------------------------------------------------------------------------------------------------------------------------------------------------------------------------------------------------------------------------------------------------------------------------------------------------------------------------|------------------------------|
| 1,412,811.7                                                                                                                                                                                                                                                                                                                                                                                                                                                                                                                                                                                                                                                                                                                                                                                                                                                                                                                                                                                                                                                                                                                                                                                                                                                                                                                                                                                                                                                                                                                                                                                                                                                                                                                                                                                                                                                                                                                                                                                                                                                                                                                   | إجمالي الأرض                 |
| ^                                                                                                                                                                                                                                                                                                                                                                                                                                                                                                                                                                                                                                                                                                                                                                                                                                                                                                                                                                                                                                                                                                                                                                                                                                                                                                                                                                                                                                                                                                                                                                                                                                                                                                                                                                                                                                                                                                                                                                                                                                                                                                                             | بيانات العقار                |
| 1,350,000                                                                                                                                                                                                                                                                                                                                                                                                                                                                                                                                                                                                                                                                                                                                                                                                                                                                                                                                                                                                                                                                                                                                                                                                                                                                                                                                                                                                                                                                                                                                                                                                                                                                                                                                                                                                                                                                                                                                                                                                                                                                                                                     | سعر البناء                   |
| 621,200                                                                                                                                                                                                                                                                                                                                                                                                                                                                                                                                                                                                                                                                                                                                                                                                                                                                                                                                                                                                                                                                                                                                                                                                                                                                                                                                                                                                                                                                                                                                                                                                                                                                                                                                                                                                                                                                                                                                                                                                                                                                                                                       | اجمالى قيمة التشطيبات        |
| 0                                                                                                                                                                                                                                                                                                                                                                                                                                                                                                                                                                                                                                                                                                                                                                                                                                                                                                                                                                                                                                                                                                                                                                                                                                                                                                                                                                                                                                                                                                                                                                                                                                                                                                                                                                                                                                                                                                                                                                                                                                                                                                                             | قيمة الادوار المتاحة         |
| 0                                                                                                                                                                                                                                                                                                                                                                                                                                                                                                                                                                                                                                                                                                                                                                                                                                                                                                                                                                                                                                                                                                                                                                                                                                                                                                                                                                                                                                                                                                                                                                                                                                                                                                                                                                                                                                                                                                                                                                                                                                                                                                                             | اجمالى قيمة المرافق المخصومة |
| 1,971,200                                                                                                                                                                                                                                                                                                                                                                                                                                                                                                                                                                                                                                                                                                                                                                                                                                                                                                                                                                                                                                                                                                                                                                                                                                                                                                                                                                                                                                                                                                                                                                                                                                                                                                                                                                                                                                                                                                                                                                                                                                                                                                                     | إجمالي قيمة البناء           |
| ^                                                                                                                                                                                                                                                                                                                                                                                                                                                                                                                                                                                                                                                                                                                                                                                                                                                                                                                                                                                                                                                                                                                                                                                                                                                                                                                                                                                                                                                                                                                                                                                                                                                                                                                                                                                                                                                                                                                                                                                                                                                                                                                             | بيانات الإهلاك               |
| -594,637.5                                                                                                                                                                                                                                                                                                                                                                                                                                                                                                                                                                                                                                                                                                                                                                                                                                                                                                                                                                                                                                                                                                                                                                                                                                                                                                                                                                                                                                                                                                                                                                                                                                                                                                                                                                                                                                                                                                                                                                                                                                                                                                                    | قيمة اهلاك العقار            |
| ^                                                                                                                                                                                                                                                                                                                                                                                                                                                                                                                                                                                                                                                                                                                                                                                                                                                                                                                                                                                                                                                                                                                                                                                                                                                                                                                                                                                                                                                                                                                                                                                                                                                                                                                                                                                                                                                                                                                                                                                                                                                                                                                             | الإجمالي                     |