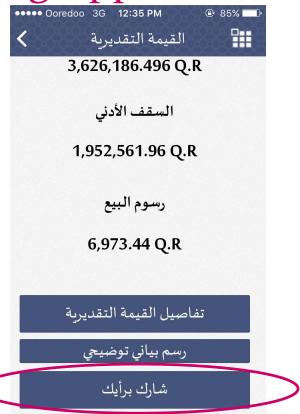

| Ooredoo 30 •••••• المحادثة ال | G 12:35 PM ⊕ 85% ■           |
|-------------------------------------------------------------------------------------------------------------------------------------------------------------------------------------------------------------------------------------------------------------------------------------------------------------------------------------------------------------------------------------------------------------------------------------------------------------------------------------------------------------------------------------------------------------------------------------------------------------------------------------------------------------------------------------------------------------------------------------------------------------------------------------------------------------------------------------------------------------------------------------------------------------------------------------------------------------------------------------------------------------------------------------------------------------------------------------------------------------------------------------------------------------------------------------------------------------------------------------------------------------------------------------------------------------------------------------------------------------------------------------------------------------------------------------------------------------------------------------------------------------------------------------------------------------------------------------------------------------------------------------------------------------------------------------------------------------------------------------------------------------------------------------------------------------------------------------------------------------------------------------------------------------------------------------------------------------------------------------------------------------------------------------------------------------------------------------------------------------------------------|------------------------------|
| 1,412,811.7                                                                                                                                                                                                                                                                                                                                                                                                                                                                                                                                                                                                                                                                                                                                                                                                                                                                                                                                                                                                                                                                                                                                                                                                                                                                                                                                                                                                                                                                                                                                                                                                                                                                                                                                                                                                                                                                                                                                                                                                                                                                                                                   | إجمالي الأرض                 |
| ^                                                                                                                                                                                                                                                                                                                                                                                                                                                                                                                                                                                                                                                                                                                                                                                                                                                                                                                                                                                                                                                                                                                                                                                                                                                                                                                                                                                                                                                                                                                                                                                                                                                                                                                                                                                                                                                                                                                                                                                                                                                                                                                             | بيانات العقار                |
| 1,350,000                                                                                                                                                                                                                                                                                                                                                                                                                                                                                                                                                                                                                                                                                                                                                                                                                                                                                                                                                                                                                                                                                                                                                                                                                                                                                                                                                                                                                                                                                                                                                                                                                                                                                                                                                                                                                                                                                                                                                                                                                                                                                                                     | سعر البناء                   |
| 621,200                                                                                                                                                                                                                                                                                                                                                                                                                                                                                                                                                                                                                                                                                                                                                                                                                                                                                                                                                                                                                                                                                                                                                                                                                                                                                                                                                                                                                                                                                                                                                                                                                                                                                                                                                                                                                                                                                                                                                                                                                                                                                                                       | اجمالى قيمة التشطيبات        |
| 0                                                                                                                                                                                                                                                                                                                                                                                                                                                                                                                                                                                                                                                                                                                                                                                                                                                                                                                                                                                                                                                                                                                                                                                                                                                                                                                                                                                                                                                                                                                                                                                                                                                                                                                                                                                                                                                                                                                                                                                                                                                                                                                             | قيمة الادوار المتاحة         |
| 0                                                                                                                                                                                                                                                                                                                                                                                                                                                                                                                                                                                                                                                                                                                                                                                                                                                                                                                                                                                                                                                                                                                                                                                                                                                                                                                                                                                                                                                                                                                                                                                                                                                                                                                                                                                                                                                                                                                                                                                                                                                                                                                             | اجمالى قيمة المرافق المخصومة |
| 1,971,200                                                                                                                                                                                                                                                                                                                                                                                                                                                                                                                                                                                                                                                                                                                                                                                                                                                                                                                                                                                                                                                                                                                                                                                                                                                                                                                                                                                                                                                                                                                                                                                                                                                                                                                                                                                                                                                                                                                                                                                                                                                                                                                     | إجمالي قيمة البناء           |
| ^                                                                                                                                                                                                                                                                                                                                                                                                                                                                                                                                                                                                                                                                                                                                                                                                                                                                                                                                                                                                                                                                                                                                                                                                                                                                                                                                                                                                                                                                                                                                                                                                                                                                                                                                                                                                                                                                                                                                                                                                                                                                                                                             | بيانات الإهلاك               |
| -594,637.5                                                                                                                                                                                                                                                                                                                                                                                                                                                                                                                                                                                                                                                                                                                                                                                                                                                                                                                                                                                                                                                                                                                                                                                                                                                                                                                                                                                                                                                                                                                                                                                                                                                                                                                                                                                                                                                                                                                                                                                                                                                                                                                    | قيمة اهلاك العقار            |
| ^                                                                                                                                                                                                                                                                                                                                                                                                                                                                                                                                                                                                                                                                                                                                                                                                                                                                                                                                                                                                                                                                                                                                                                                                                                                                                                                                                                                                                                                                                                                                                                                                                                                                                                                                                                                                                                                                                                                                                                                                                                                                                                                             | الإجمالي                     |

| •••• Ooredoo 3 | G 12:35 PM @ 85%             |
|----------------|------------------------------|
| ديرية 💙        | تفاصيل القيمة التق           |
| 621,200        | اجمالى قيمة التشطيبات        |
| 0              | قيمة الادوار المتاحة         |
| 0              | اجمالى قيمة المرافق المخصومة |
| 1,971,200      | إجمالي قيمة البناء           |
| ^              | بيانات الإهلاك               |
| -594,637.5     | قيمة اهلاك العقار            |
| ^              | الإجمالي                     |
|                | 2,789,374.25                 |
| ^              | رسوم البيع                   |
|                | 6,973.44                     |

| ••••• Ooredoo 3G 12:35 PM       | ⊕ 85% <b>□</b> |
|---------------------------------|----------------|
| شارك برأيك                      | •              |
| بك في القيمة التقديرية للعقار ؟ | ما هو رأب      |
| نة مناسبة                       | القيه          |
| بة أكثر من الواقع               | القيه          |
| ية أقل من الواقع                | القيه          |
| C                               | ا أخرى         |
|                                 |                |
|                                 |                |
| إرسال                           |                |