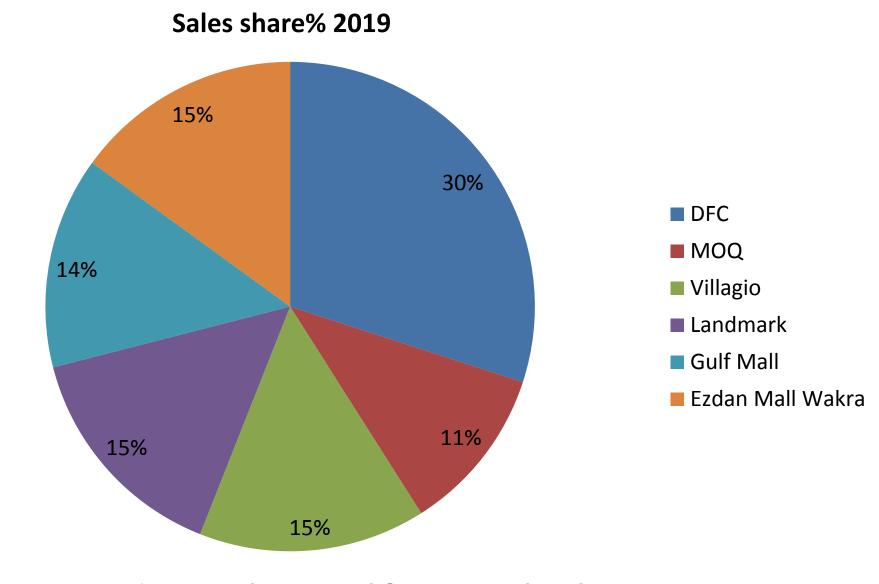

ce story
- 3. Ezdan Mall Green story



Qatar Retail Industry



5 Million sqft GLA within 5 KM



GLA equalling to 65 football pitches



### 3500 stores!

By 2020 Qatar

3.84 sq.ft



8.04 sq.ft

47% GROWTH

# GLA per capita 2017 Vs 2019



### Retail GLA Shift



## Retail Sales Shift 2017 Vs 2019



#### The Evolution of Mobile Phones



90 mins

Resolution:

Screen







Nokia Talk-time: 3.5 hours Screen Resolution:



Apple Talk-time: 8 hours iPhone screen Resolution:



Samsung

Galaxy SIII

2012



9GAG.COM/GAG/5494961

Motorola Talk-time:

Dynatac

1983

30 mins

Screen

### Retail Customer Shift old to new malls





360° stage F&B

Retail Customer Shift old to new malls



snow park

F&B





Brand Shift 2016 vs 2019

#### Sales share% 2016



Brand X sales self cannibalizing



Brand X sales self cannibalizing



Ezdan Mall Service story



**Guest Lounges** 

Ezdan Mall Service Story



#### Luggage Deposit



**Guest Umbrellas** 

Ezdan Mall Service story







**Customer Centric Culture** 





Green Wall

2,650 plants.



Indoor Garden



Green Social Place



**Green Teachers** 



**Green Education** 



**Green Education** 

Ezdan Mall Green Story

6000 students attended classes



2,200 students school visits



Learning Garden





**Outdoor Learning Garden** 



**Practical Green Education** 



Security as green advocates



Electricity saving:

3,360,990 kwh

saving: 1,990 tons of co2

Equalling to: 46,433 trees

### **Energy Saving**