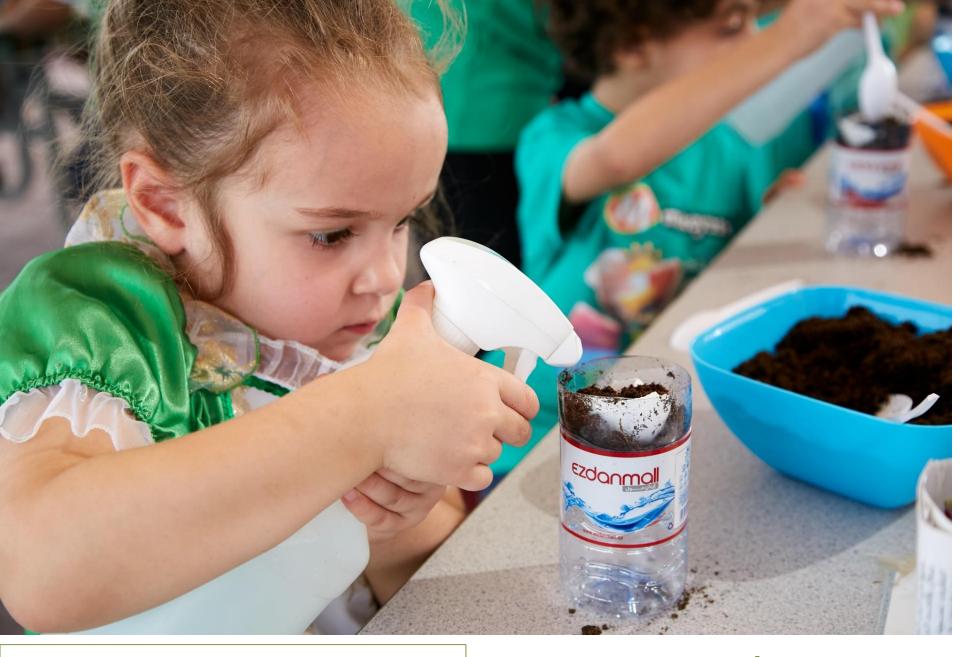

**Green Teachers** 

**Green Education** 

**Green Education** 

Ezdan Mall Green Story

6000 students attended classes

2,200 students school visits

Learning Garden

**Outdoor Learning Garden** 

**Practical Green Education** 

Security as green advocates

Electricity saving:

3,360,990 kwh

saving: 1,990 tons of co2

Equalling to: 46,433 trees