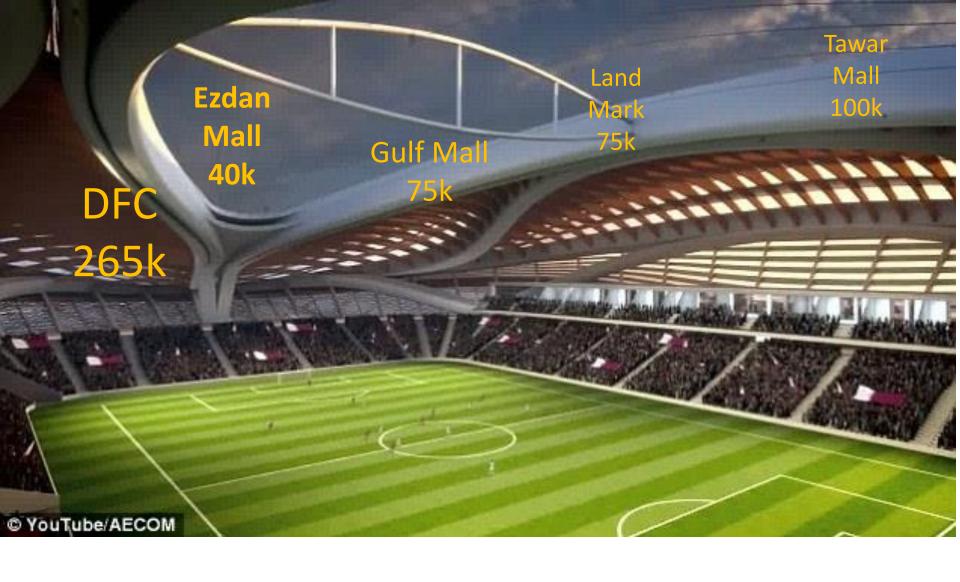

### Agenda

- 1. Qatar Retail Industry
- 2. Ezdan Mall Service story
- 3. Ezdan Mall Green story

Qatar Retail Industry

5 Million sqft GLA within 5 KM

GLA equalling to 65 football pitches