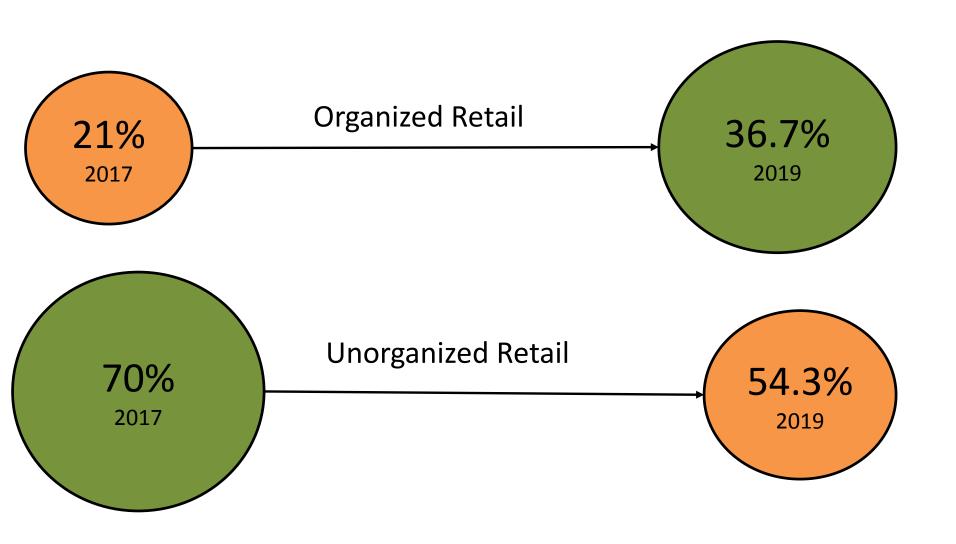

### **Beyond Service**

Malik Q Awan



### Agenda

- 1. Qatar Retail Industry
- 2. Ezdan Mall Service story
- 3. Ezdan Mall Green story



Qatar Retail Industry



5 Million sqft GLA within 5 KM



GLA equalling to 65 football pitches



### 3500 stores!

By 2020 Qatar

3.84 sq.ft



8.04 sq.ft

47% GROWTH

# GLA per capita 2017 Vs 2019



### Retail GLA Shift



## Retail Sales Shift 2017 Vs 2019



#### The Evolution of Mobile Phones



90 mins

Resolution:

Screen







Nokia Talk-time: 3.5 hours Screen Resolution:



Apple Talk-time: 8 hours iPhone screen Resolution:



Samsung

Galaxy SIII

2012



9GAG.COM/GAG/5494961

Motorola Talk-time:

Dynatac

1983

30 mins

Screen

### Retail Customer Shift old to new malls





360° stage F&B

Retail Customer Shift old to new malls



snow park

F&B





Brand Shift 2016 vs 2019

#### Sales share% 2016



Brand X sales self cannibalizing



Brand X sales self cannibalizing



Ezdan Mall Service story



**Guest Lounges** 

Ezdan Mall Service Story



#### Luggage Deposit



**Guest Umbrellas** 

Ezdan Mall Service story







**Customer Centric Culture** 





Green Wall

2,650 plants.



Indoor Ga