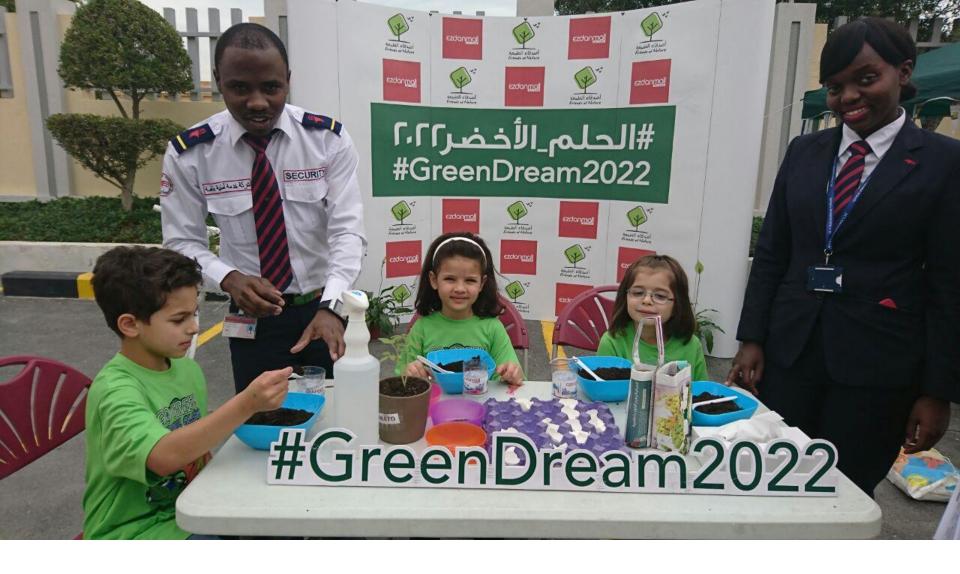

**Green Teachers** 

**Green Education** 

**Green Education** 

Ezdan Mall Green Story

6000 students attended classes

2,200 students school visits

Learning Garden

**Outdoor Learning Garden** 

**Practical Green Education** 

Security as green advocates

Electricity saving:

3,360,990 kwh

saving: 1,990 tons of co2

Equalling to: 46,433 trees