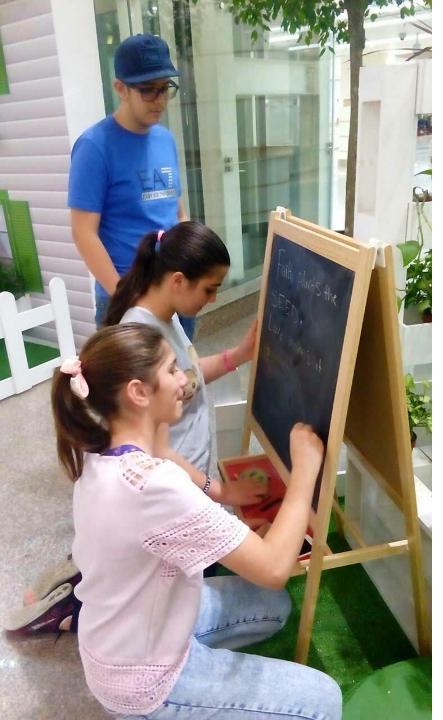

**Green Teachers** 

**Green Education** 

**Green Education** 

Ezdan Mall Green Story

6000 students attended classes

2,200 students school visits

Learning Garden

**Outdoor Learning Garden** 