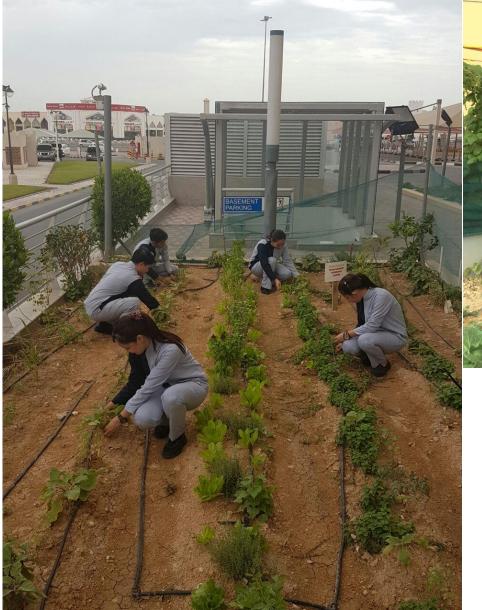

**Green Teachers** 

**Green Education** 

**Green Education** 

Ezdan Mall Green Story

6000 students attended classes

2,200 students school visits

Learning Garden

**Outdoor Learning Garden** 