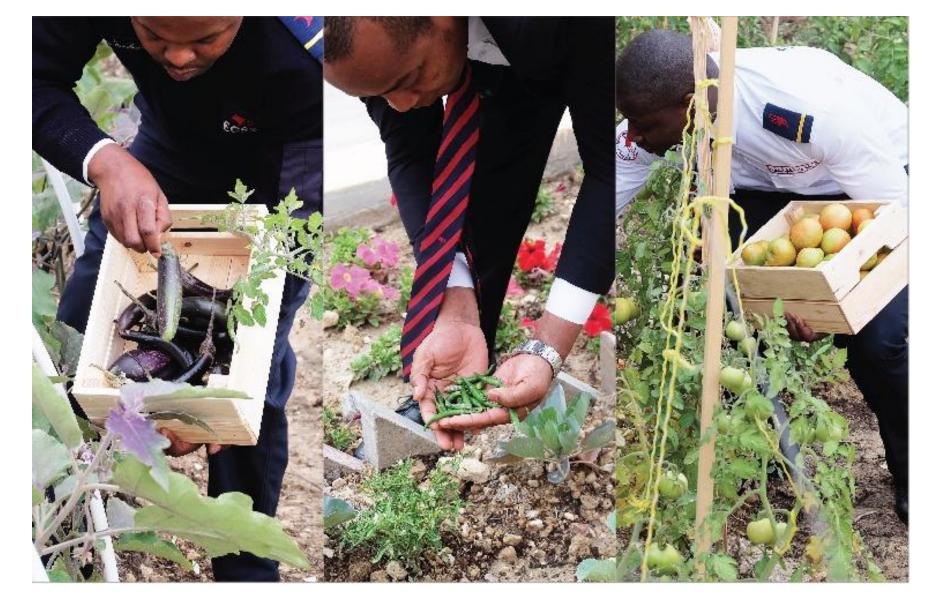

**Practical Green Education** 

Security as green advocates

Electricity saving:

3,360,990 kwh

saving: 1,990 tons of co2

Equalling to: 46,433 trees