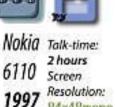

#### The Evolution of Mobile Phones

90 mins

Resolution:

Screen

Nokia Talk-time: 3.5 hours Screen Resolution:

Apple Talk-time: 8 hours iPhone screen Resolution:

Samsung

Galaxy SIII