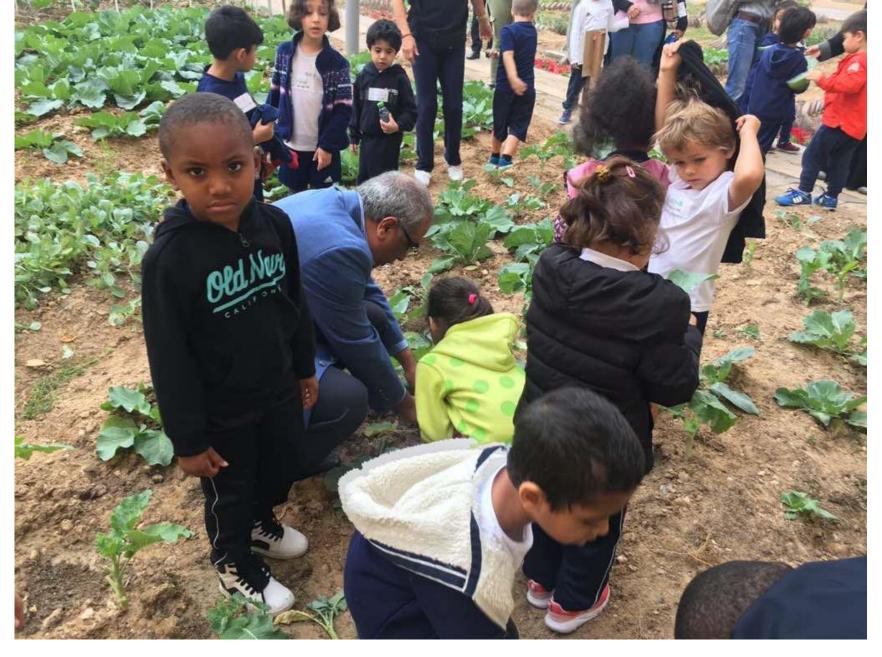

**Green Teachers** 

**Green Education** 

**Green Education** 

Ezdan Mall Green Story

6000 students attended classes

2,200 students school visits

Learning Garden

**Outdoor Learning Garden** 