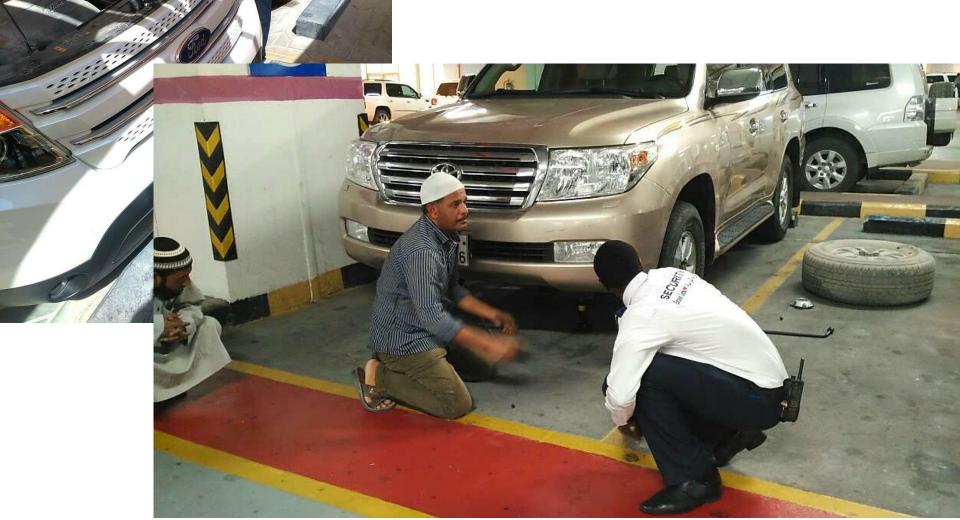

**Practical Green Education** 

Security as green advocates

Electricity saving:

3,360,990 kwh

saving: 1,990 tons of co2

Equalling to: 46,433 trees