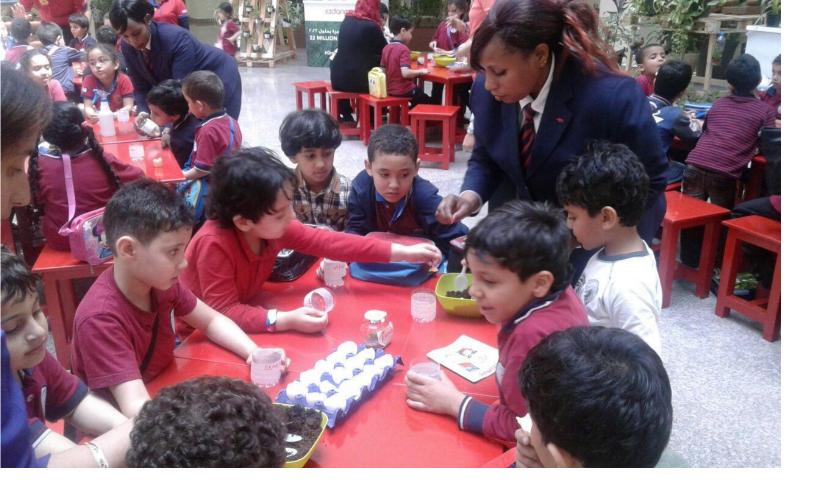

**Green Teachers** 

**Green Education** 

**Green Education** 

Ezdan Mall Green Story

6000 students attended classes

2,200 students school visits

Learning Garden

**Outdoor Learning Garden** 

**Practical Green Education** 

Security as green advocates

Electricity saving:

3,360,990 kwh

saving: 1,990 tons of co2

Equalling to: 46,433 trees