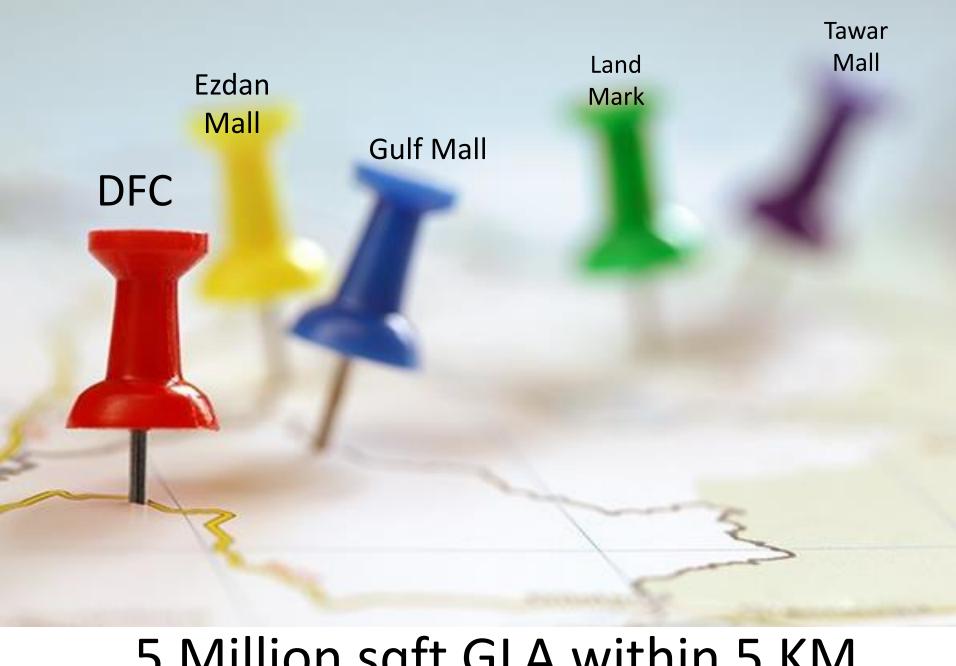

### Agenda

- 1. Qatar Retail Industry
- 2. Ezdan Mall Service story
- 3. Ezdan Mall Green story

Qatar Retail Industry

5 Million sqft GLA within 5 KM

GLA equalling to 65 football pitches