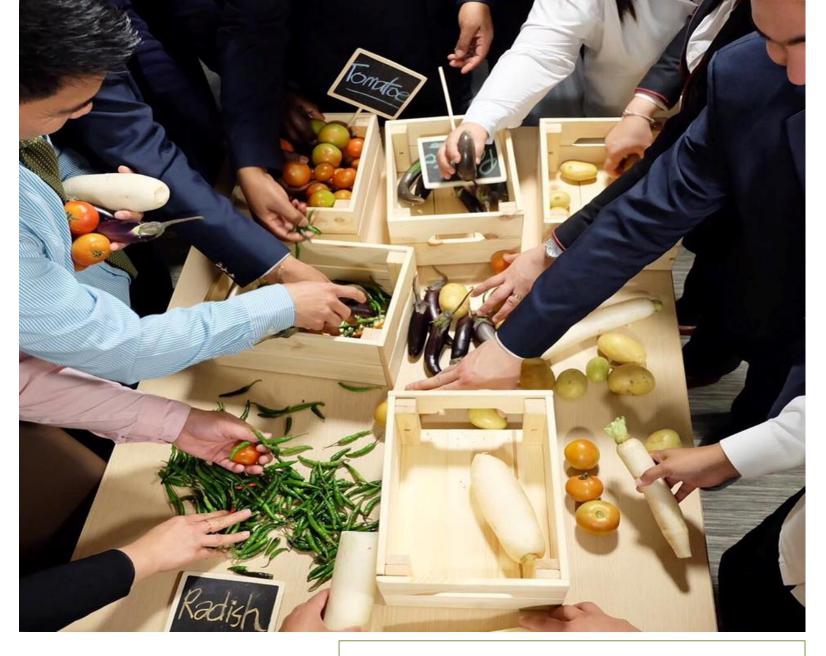

**Green Teachers** 

**Green Education** 

**Green Education** 

Ezdan Mall Green Story

6000 students attended classes

2,200 students school visits

Learning Garden

**Outdoor Learning Garden** 

**Practical Green Education** 

Security as green advocates

Electricity saving:

3,360,990 kwh

saving: 1,990 tons of co2

Equalling to: 46,433 trees