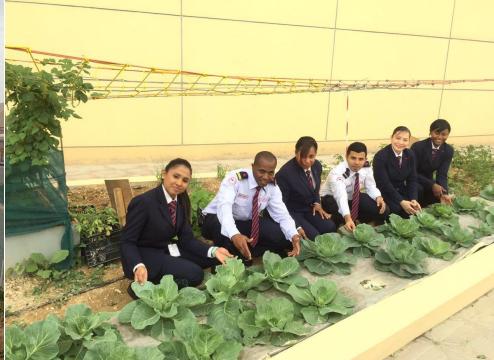

**Green Teachers** 

**Green Education** 

**Green Education** 

Ezdan Mall Green Story

6000 students attended classes

2,200 students school visits

Learning Garden

**Outdoor Learning Garden** 